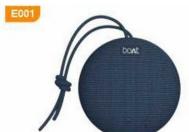

#### **Electronics**

Boat-Bluetooth-Speaker

Amazon Echo Dot - 4th Gen

JBL Go 2 Speaker

**Fuzo Temperature Plate** 

Amazon Echo Dot - 3rd Gen

Instax Mini 9

Coffee Frother