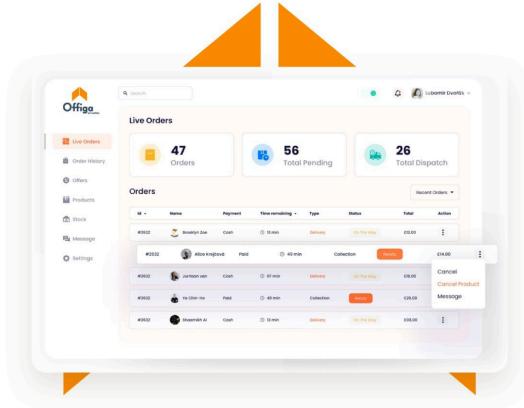

#### Offiga CRM for All Your Needs

One centralized platform to streamline all your swag needs - our CRM manages everything for you from designs, orders, shipment, tracking, and reordering.

Simplify gifting with a unique CRM that tracks all your gifting programs and tell you the ROI of your efforts

# ALL POWERED BY YOUR DASHBOARD

- Real time inventory updates.
- Live tracking of all orders at one place.
- Upload employee information in seconds.
- PAN India and international shipments.
- Unique admin credentials.