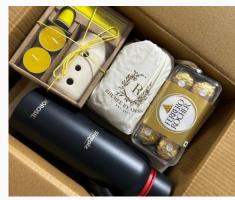

## Hamper Ideas

**NEFTLIX HAMPER** 

Movie checklist | Netflix& chill Socks | cookies | Munchies | coffee mug

**SUSTAINABLE HAMPER** 

Plant Kit | Test tube Planter | Bamboo-Diary/ Pen/ Bottle | Cutlery Set| Soap Bar

**CHOCOLATE HAMPER** 

Chocolates | Brownie thins | Cookies | Hot chocolate | Marshmallow

**WORK HAMPER** 

Affirmation Calendar | Diary | Coffee Flask | Desk mat | Leather costers | Tech Organiser

**PARTY HAMPER** 

Hangover Kit | Party Popper | Party games | Munchies | Glitter Bombs

WINTER HAMPER

Hoodie | Coffee Mugs | Sofa Throw Balnket | Offiga Coffee Sachets | Scented candles | Gloves

**Jute Bags** 

Gi Boxes

Slider Box