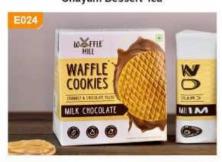

Vahdam Tea - Pack of 4

Salt in my Cocoa Chocolate Barks

Popcorn \_ Company DIY Popcorn Kit

**Open Secret Brownies** 

Chayam Dessert Tea

Waffle Mill Waffle Cookies

**Custom Popcorn Tins** 

E028