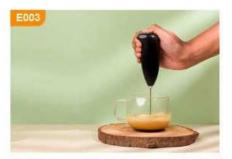

#### **Electronics**

Boat-Bluetooth-Speaker

Amazon Echo Dot - 4th Gen

JBL Go 2 Speaker

**Fuzo Temperature Plate** 

Amazon Echo Dot - 3rd Gen

Instax Mini 9

Coffee Frother