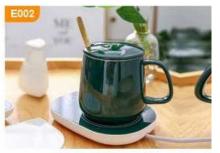

#### **Electronics**

Boat-Bluetooth-Speaker

Amazon Echo Dot - 4th Gen

JBL Go 2 Speaker

**Fuzo Temperature Plate** 

Amazon Echo Dot - 3rd Gen

Instax Mini 9

Coffee Frother