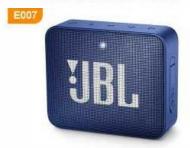

#### **Electronics**

Boat-Bluetooth-Speaker

Amazon Echo Dot - 4th Gen

JBL Go 2 Speaker

**Fuzo Temperature Plate** 

Amazon Echo Dot - 3rd Gen

Instax Mini 9

Coffee Frother