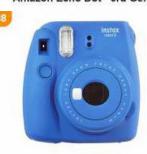

#### **Electronics**

Boat-Bluetooth-Speaker

Amazon Echo Dot - 4th Gen

JBL Go 2 Speaker

**Fuzo Temperature Plate** 

Amazon Echo Dot - 3rd Gen

Instax Mini 9

Coffee Frother