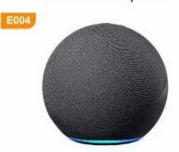

#### **Electronics**

Boat-Bluetooth-Speaker

Amazon Echo Dot - 4th Gen

JBL Go 2 Speaker

**Fuzo Temperature Plate** 

Amazon Echo Dot - 3rd Gen

Instax Mini 9

Coffee Frother