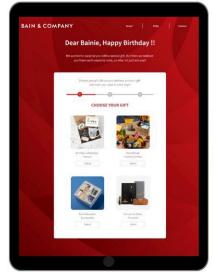

#### Give the Gift of Choice

Send the perfect gift every time - Recipients can accept their selected gift or choose an alternative from a curated collection of great products.