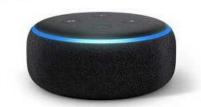

#### **Electronics**

Boat-Bluetooth-Speaker

Amazon Echo Dot - 4th Gen

JBL Go 2 Speaker

**Fuzo Temperature Plate** 

Amazon Echo Dot - 3rd Gen

Instax Mini 9

Coffee Frother